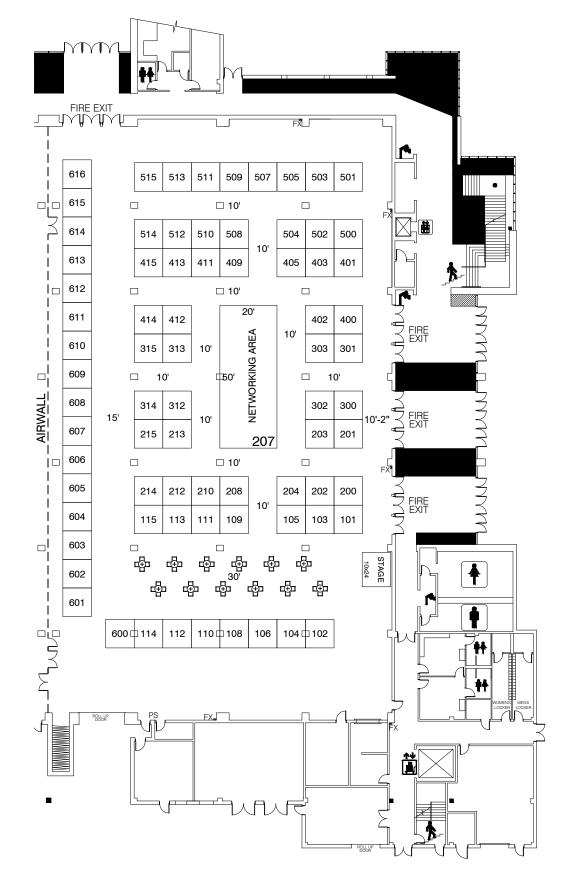

## AUSTIN ASSN OF FACILITIES MAINTENANCE ENGINEERS - SEPTEMBER 18, 2019

PALMER EVENTS CENTER - HALL 2 - 900 BARTON SPRINGS RD, AUSTIN, TX 78704

FREEMAN

sclaimer - Every effort has been made to ensure the accuracy of all information contained on this floor plan i However warranties, either expressed of implied, are made will respect to this floor plan. If the location of building columns, a little is or other subfactuat components of the facility is a consideration in the construction or suggest of an exhibit, it is visually in the subfact of the planting of the exhibit or bryistal principled the facility to verify all dimension and locations. © Copyright Conference on the control of the co

Drawing Started: 4/18/2019 Started By:

NICK FALGIANO, WRDC

Account Exec: NICOLE SWEETIN Producing Exec: NICOLE SWEETIN Revision Date: 5/8/2019 Revised By: Line Item: #5529087 Scale: CUSTOM